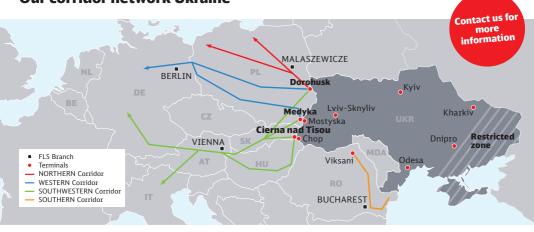

## **Our corridor network Ukraine**

**Full Load Solutions**

## **Rail solutions** Ukraine

**Smart logistics concepts for Ukraine** 

- Transportation from and to Ukraine through border crossings Medyka (PL), Dorohusk (PL) and Cierna nad Tisou (SK)
- Standard and dedicated solutions based on Conventional Rail and Multimodal Transport
- · Block trains and single wagon solutions are part of our service portfolio
- · Cooperation with preferred third partners delivering service in Ukraine
- Export, Import and Transit Customs clearance · Border terminals with narrow & broad gauge