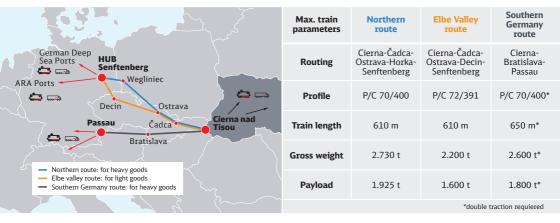

## Two available transport routes Cierna nad Tisou - Western Europe

**DB Cargo Full Load Solutions** offers the experience in cross-border transport resources that are essential for your full load transports.