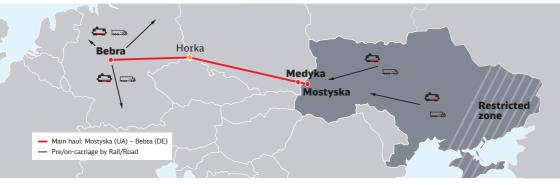

## Transport routing via border-crossing Horka from Ukraine to Germany

DB Cargo Full Load Solutions offers the experience in cross-border transport resources that are essential for your full load transports.